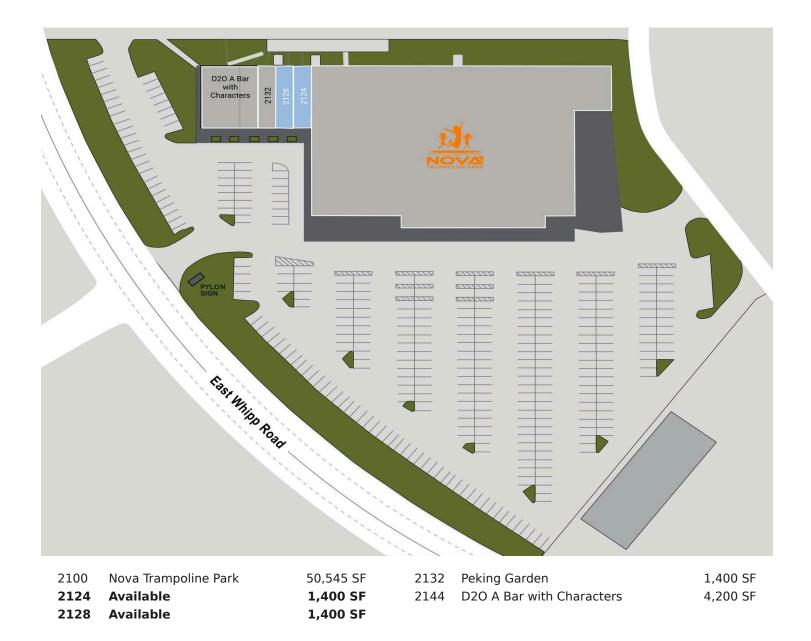

## **Highlighted Availability**

| 2124 | 1,400 SF |
|------|----------|
| 2128 | 1,400 SF |

| DEMOGRAPHICS           | 3 MILE | 5 MILE  | 10 MIN DRIVE<br>TIME |
|------------------------|--------|---------|----------------------|
| POPULATION             | 66,837 | 160,716 | 83,499               |
| AVERAGE HH INCOME (\$) | 91,876 | 97,167  | 96,750               |
| MEDIAN HH INCOME (\$)  | 71,886 | 73,847  | 75,226               |