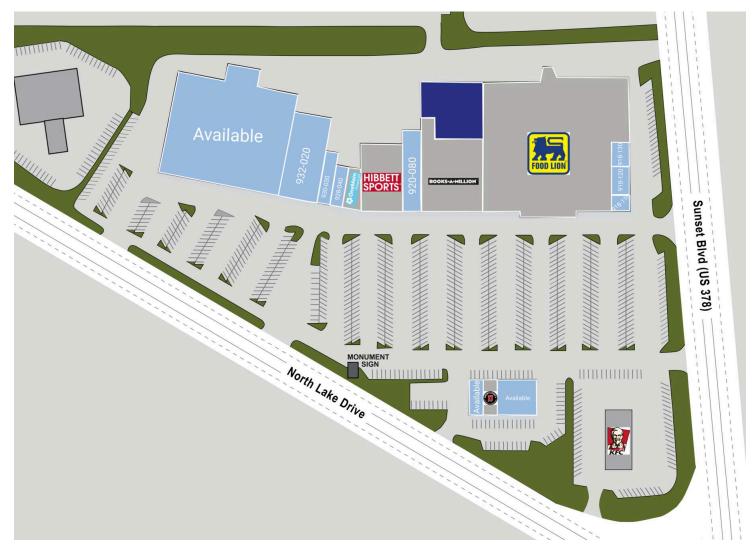

## LEASING Julie O'Donnell 877-244-8532

| Highlighted | Availability |
|-------------|--------------|
| 934-010     | 36,000 SF    |
| 932-020     | 9,100 SF     |
| 920-080     | 3,775 SF     |
| 914-240     | 3,600 SF     |
| 930-030     | 2,000 SF     |
| 918-120     | 1,750 SF     |
| 914-260     | 1,500 SF     |
|             |              |

## Lexington Towne Centre 914-934 North Lake Drive, Lexington, SC 29071

| 914-240 | Available       | 3,600 SF  | 920-080 | Available              | 3,775 SF  |
|---------|-----------------|-----------|---------|------------------------|-----------|
| 914-250 | Jimmy Johns     | 1,500 SF  | 922-070 | Hibbett Sporting Goods | 6,936 SF  |
| 914-260 | Available       | 1,500 SF  | 926-050 | OneMain Financial      | 1,550 SF  |
| 918-090 | Books-A-Million | 12,898 SF | 928-040 | Available              | 1,500 SF  |
| 918-100 | Food Lion       | 47,250 SF | 930-030 | Available              | 2,000 SF  |
| 918-110 | Available       | 1,000 SF  | 932-020 | Available              | 9,100 SF  |
| 918-120 | Available       | 1,750 SF  | 934-010 | Available              | 36,000 SF |
| 918-130 | Available       | 1,450 SF  |         |                        |           |