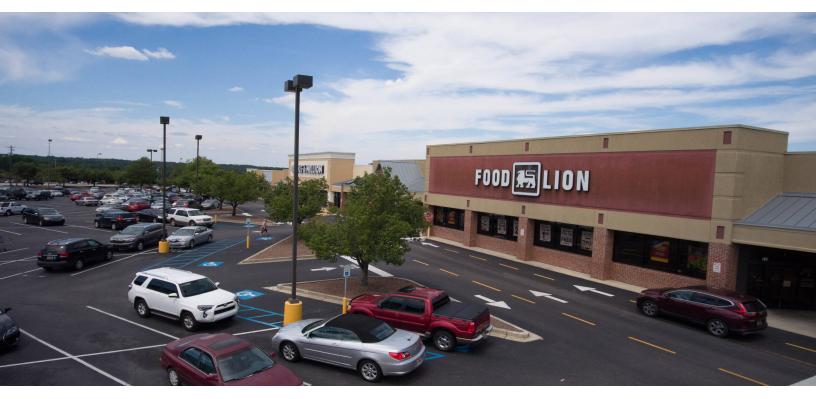

## Lexington Towne Centre 914-934 North Lake Drive, Lexington, SC 29071

- Lexington Towne Center is a 131,809 square foot shopping center located in the main retail corridor of Lexington, SC on the heavily traveled intersection of Sunset Blvd and North Lake Drive.
- Anchored by Food Lion and Books-A-Million.
- · Sunset Blvd is one of the most prominent retail districts in the Columbia MSA and Lexington Towne Center is located less than 25 minutes from downtown Columbia.