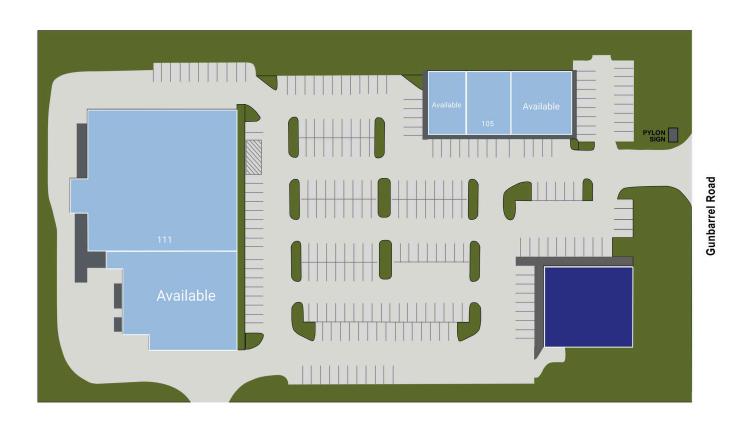

## **Highlighted Availability**

| 111 | 20,474 SF |
|-----|-----------|
| 103 | 10,625 SF |
| 109 | 3,025 SF  |
| 105 | 2,577 SF  |
| 101 | 1,430 SF  |

## **Gunbarrel Place**

2273-2275 Gunbarrel Road, Chattanooga, TN 37421

 101
 Available
 1,430 SF
 109
 Available
 3,025 SF

 103
 Available
 10,625 SF
 111
 Available
 20,474 SF

 105
 Available
 2,577 SF