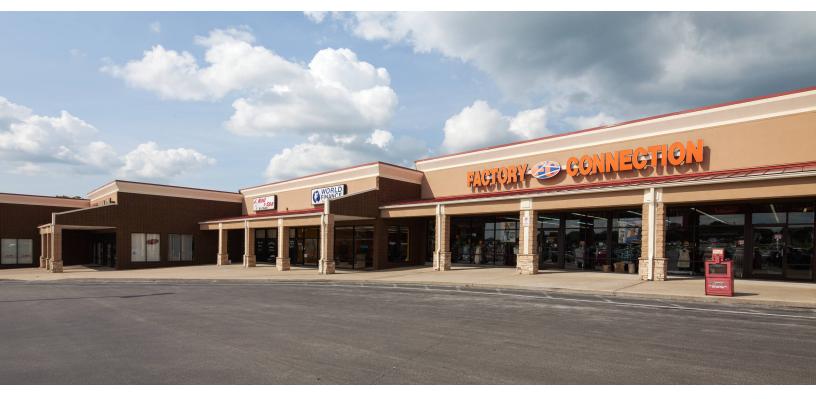

## Parkway Shoppes 860 N Ellington Parkway, Lewisburg, TN 37091

- The Parkway Shoppes is a 54,900 SF community shopping center located at 860 N Ellington Pkwy (16,689 VPD) Situated on 8.5 acres right off Interstate 65, midway between Hunstville, AL to the south and Nashville, TN to the North.
- Anchored by Marvin's and Factory Connection. Additional tenants include TN Housing Development Agency (THDA), World Acceptance Co., and Covington Credit.