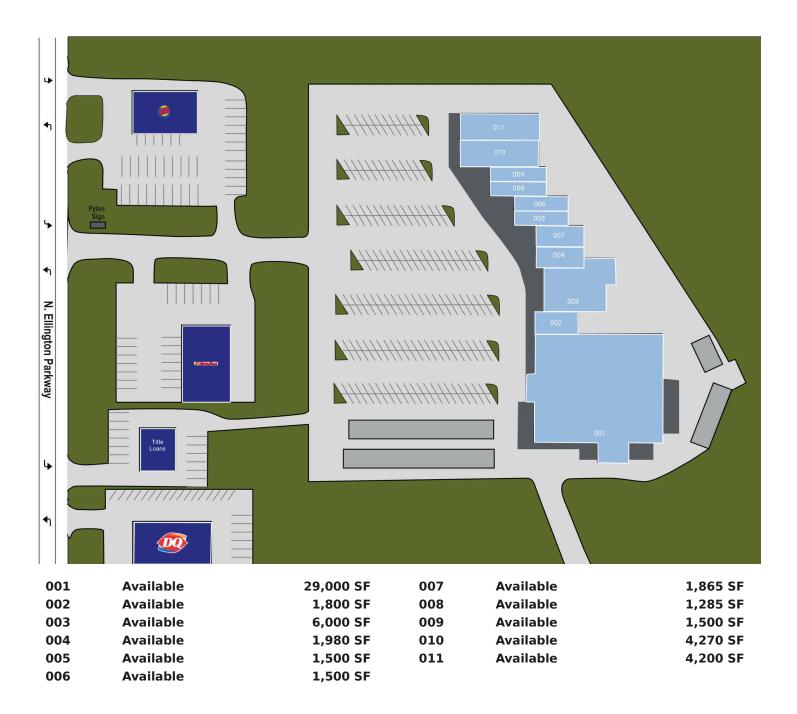

| Highlighted Availability |           |  |
|--------------------------|-----------|--|
| 001                      | 29,000 SF |  |
| 003                      | 6,000 SF  |  |
| 010                      | 4,270 SF  |  |
| 011                      | 4,200 SF  |  |
| 004                      | 1,980 SF  |  |
| 007                      | 1,865 SF  |  |
| 002                      | 1,800 SF  |  |
|                          |           |  |