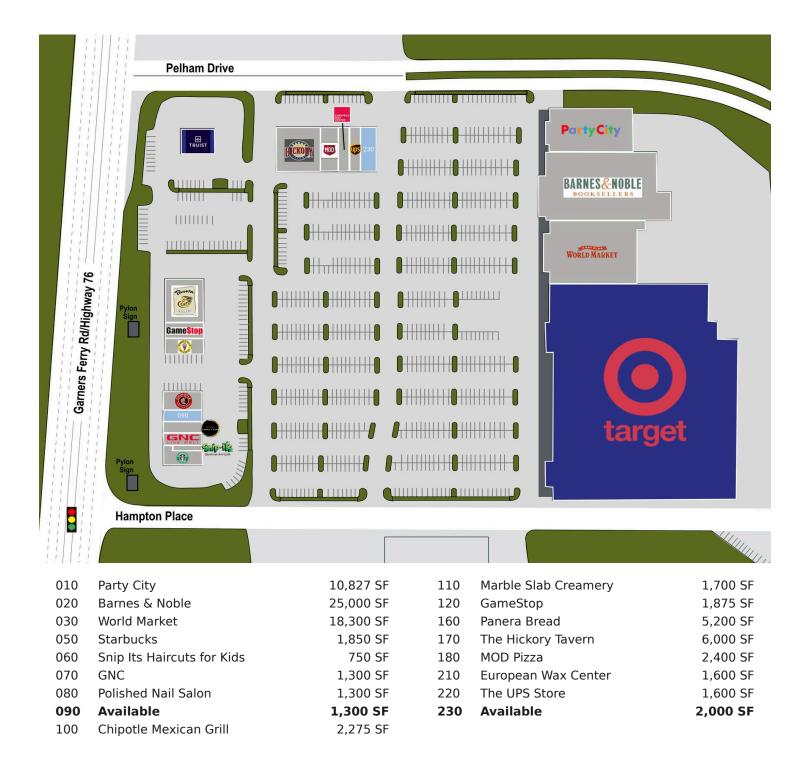

## **Shoppes at Woodhill** 6090 Garners Ferry Rd, Columbia, SC 29209

- The Shoppes at Woodhill is a 54,127 SF regional destination shopping center, ideally located on Garners Ferry Rd (41,900 VPD) in Columbia, SC.
- Shadow anchored by Target. Additional anchor retailers include Cost Plus World Market and Bed Bath and Beyond.

## **Highlighted Availability**

230 2,000 SF 090 1,300 SF

## **Shoppes at Woodhill**

6090 Garners Ferry Rd, Columbia, SC 29209