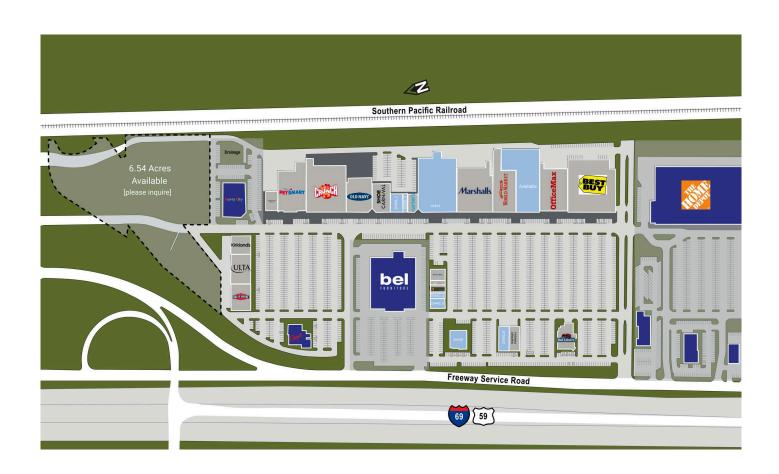

#### **LEASING**

**Pat Kelly** 877-244-8532

| Highlig | hted | Availa | bility |
|---------|------|--------|--------|
|---------|------|--------|--------|

| 20424   | 39,618 SF |
|---------|-----------|
| 20416   | 34,875 SF |
| 20430   | 5,600 SF  |
| 20450_B | 4,783 SF  |
| 20506_2 | 4,424 SF  |
| 20440_5 | 2,809 SF  |
| 20506_3 | 1,694 SF  |

#### **Highlighted Availablity**

20424 39,618 SF

20416 34,875 SF

20430 5,600 SF

20450 B 4,783 SF

20506\_2 4,424 SF

# **Deerbrook Marketplace** 20440 US 59, Humble, TX 77338

| BIN     | Green Education            | N/A       | 20450_A | Nightlight Pediatrics   | 4,770 SF  |
|---------|----------------------------|-----------|---------|-------------------------|-----------|
|         | Foundation                 |           | 20450_B | Available               | 4,783 SF  |
| 20408   | Best Buy                   | 45,928 SF | 20506_1 | Shoe Carnival           | 10,000 SF |
| 20412   | Office Max                 | 23,500 SF | 20506_2 | Available               | 4,424 SF  |
| 20414   | Red Lobster                | 7,400 SF  | 20506_3 | Available               | 1,694 SF  |
| 20416   | Available                  | 34,875 SF | 20506_4 | Carter's                | 3,698 SF  |
| 20418   | World Market               | 20,775 SF | 20510   | Old Navy                | 15,000 SF |
| 20420   | Marshalls                  | 30,600 SF | 20514   | Crunch Fitness          | 35,000 SF |
| 20424   | Available                  | 39,618 SF | 20518   | PetSmart                | 22,823 SF |
| 20430   | Available                  | 5,600 SF  | 20520   | Bath & Body Works-White | 4,415 SF  |
| 20440_1 | America's Best             | 3,201 SF  |         | Barn                    |           |
| 20440_2 | Menchies                   | 1,269 SF  | 20524   | Rally House             | 8,899 SF  |
| 20440_3 | Deerbrook Family Dentistry | 2,200 SF  | 20530   | Ulta                    | 10,400 SF |
| 20440_4 | Available                  | 1,579 SF  | 20536   | Kirkland's              | 6,240 SF  |
| 20440_5 | Available                  | 2,809 SF  |         |                         |           |