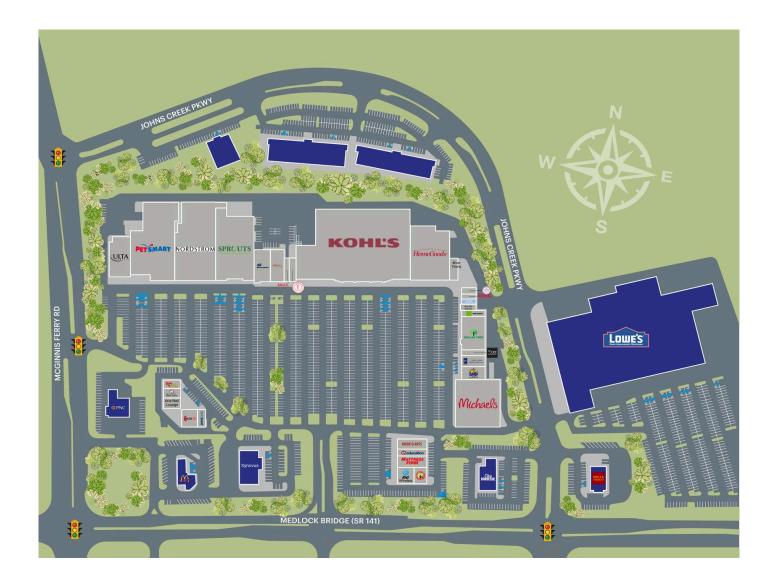

#### LEASING

Caroline Horne 877-244-8532

Highlighted Availability 303A 1,000 SF

| <b>SPROUTS</b> <sup>°</sup> |
|-----------------------------|
| FARMERS MARKET              |

H&R BLOCK

#### **Highlighted Availablity**

303A 1,000 SF

# Johns Creek Town Center 3630 Peachtree Parkway, Suwanee, GA 30024

| 99   | Sprouts Farmers Market | 30,355 SF | 310  | The Joint               | 1,600 SF  |
|------|------------------------|-----------|------|-------------------------|-----------|
| 100  | Nordstrom              | 31,000 SF | 311  | Johns Creek Dental Care | 3,200 SF  |
|      | NOIUSLIOITI            |           | -    | ,                       | -         |
| 100A | Skechers               | 6,268 SF  | 314  | Read it Again           | 3,600 SF  |
| 101  | PetSmart               | 29,017 SF | 400  | Michaels                | 25,348 SF |
| 102  | ULTA Beauty            | 9,800 SF  | 500  | Chicken Salad Chick     | 2,500 SF  |
| 102B | Phenix Salon Suites    | 4,950 SF  | 501  | AT&T Mobility           | 3,500 SF  |
| 103  | Sally Beauty Supply    | 1,600 SF  | 503  | Mattress Firm           | 4,000 SF  |
| 104  | Pita Johns Creek       | 1,680 SF  | 504  | C2 Education Center     | 2,000 SF  |
| 105  | 4Ever Young            | 2,000 SF  | 505  | Music & Arts            | 4,000 SF  |
| 201  | HomeGoods              | 23,942 SF | 601  | Supercuts               | 1,443 SF  |
| 301  | Lavish Nails & Spa     | 1,250 SF  | 602  | Enzo Sushi              | 3,300 SF  |
| 302  | GNC                    | 1,000 SF  | 701  | Aria Nail Lounge        | 2,100 SF  |
| 303A | Available              | 1,000 SF  | 702  | Uni Uni Bubble Tea      | 2,100 SF  |
| 303B | Wax Me Brazilia        | 1,080 SF  | 703  | Clean Eatz              | 1,772 SF  |
| 304  | H&R Block              | 1,600 SF  | 3620 | Kohl's                  | 86,584 SF |
| 305  | Dollar Tree            | 9,680 SF  |      |                         |           |